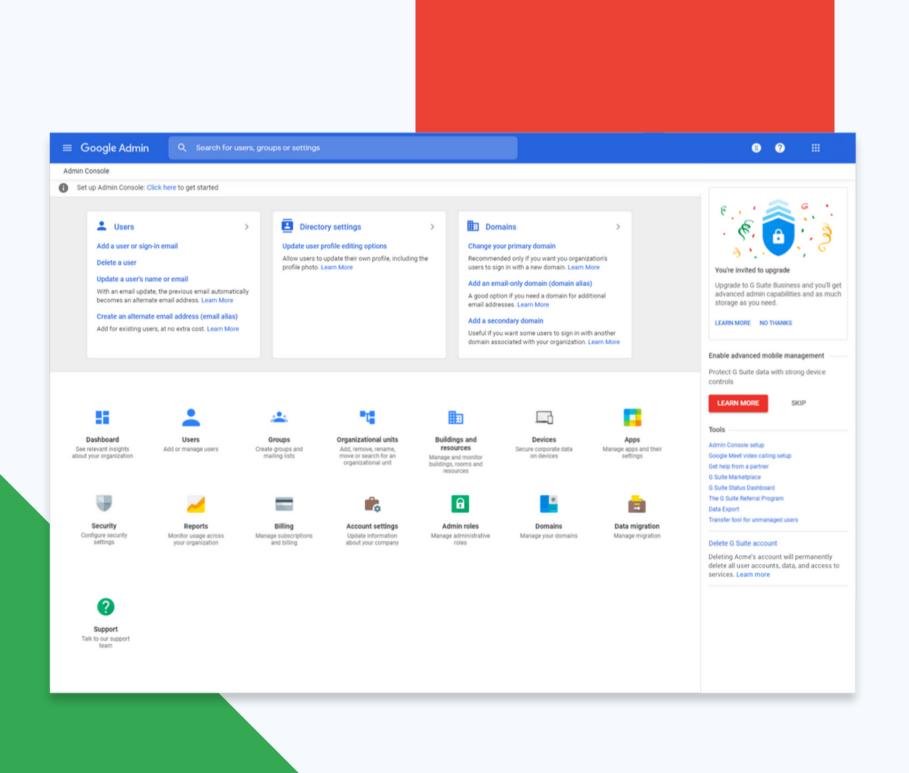

#### Secure your data and devices.

Protect your company's data with security options like 2-Step Verification and Single Sign-On, and use endpoint management to keep your data safe in the case of a lost device or employee turnover.

Archive email messages and on-the-record chats, and control how long they are retained for.

Easily configure security settings from a centralised **administration console**, and call or email Google Support for help 24/7.