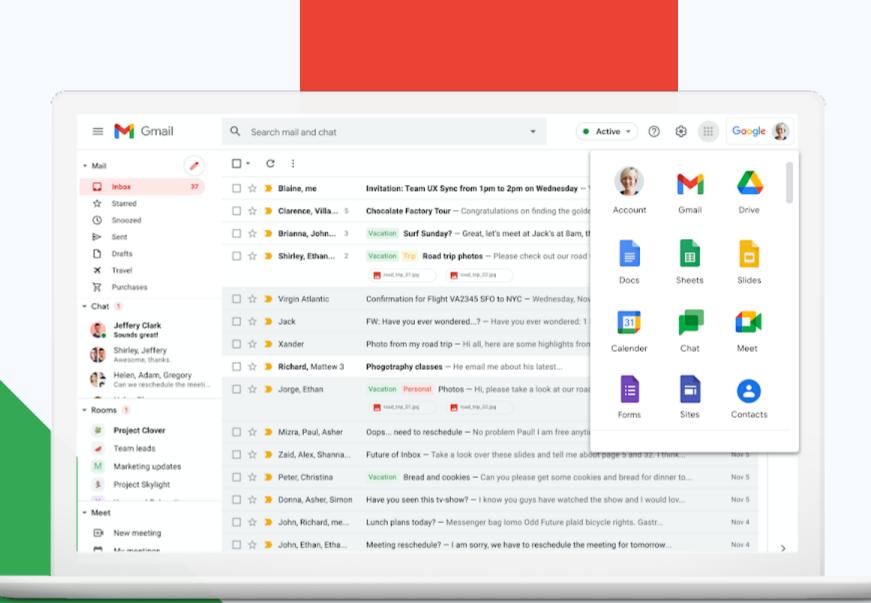

### Gmail

### Secure business email and so much more

- Get custom email @yourcompany
- > Robust integrations
- > Smart suggestions for simple tasks
- >> Designed to protect you from threats