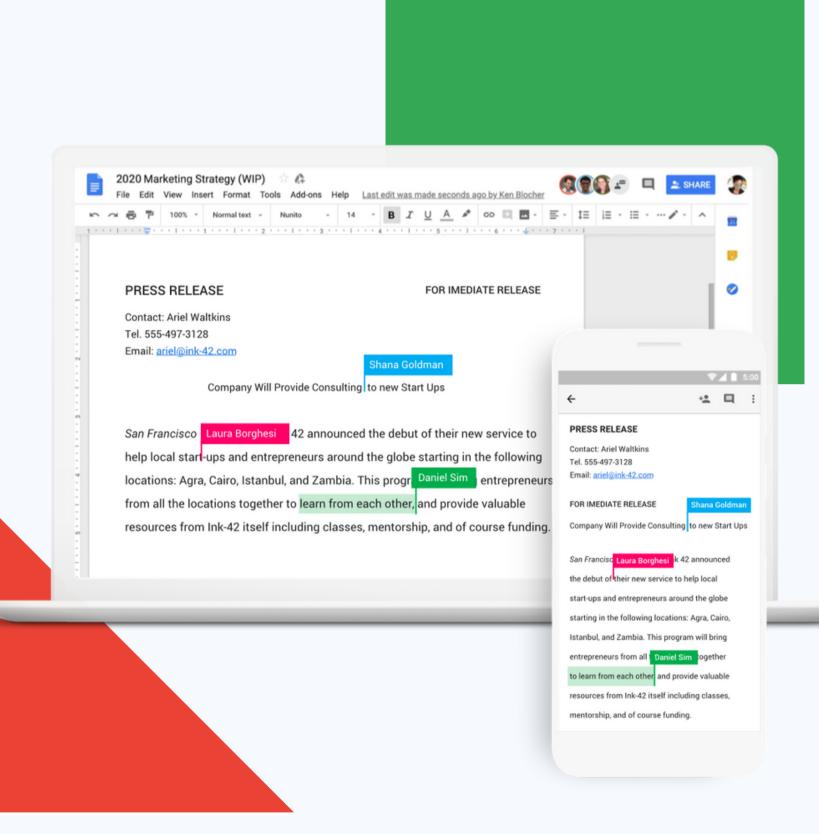

### **Collaborate in real time.**

questions in comments.

- Easily work on documents, spreadsheets and slides across your devices, with or without Internet.
- Work on a single document with team members or people outside your company. See edits as others type, communicate through built-in chat and ask
- Several people can work at the same time, and every change is saved automatically.

#### Word processing for teams

- Commenting, chat and real-time editing
- > Works with all popular file types
- >> Unlimited revision history
- Use less of your PC/Mac disk space & stream directly from the cloud