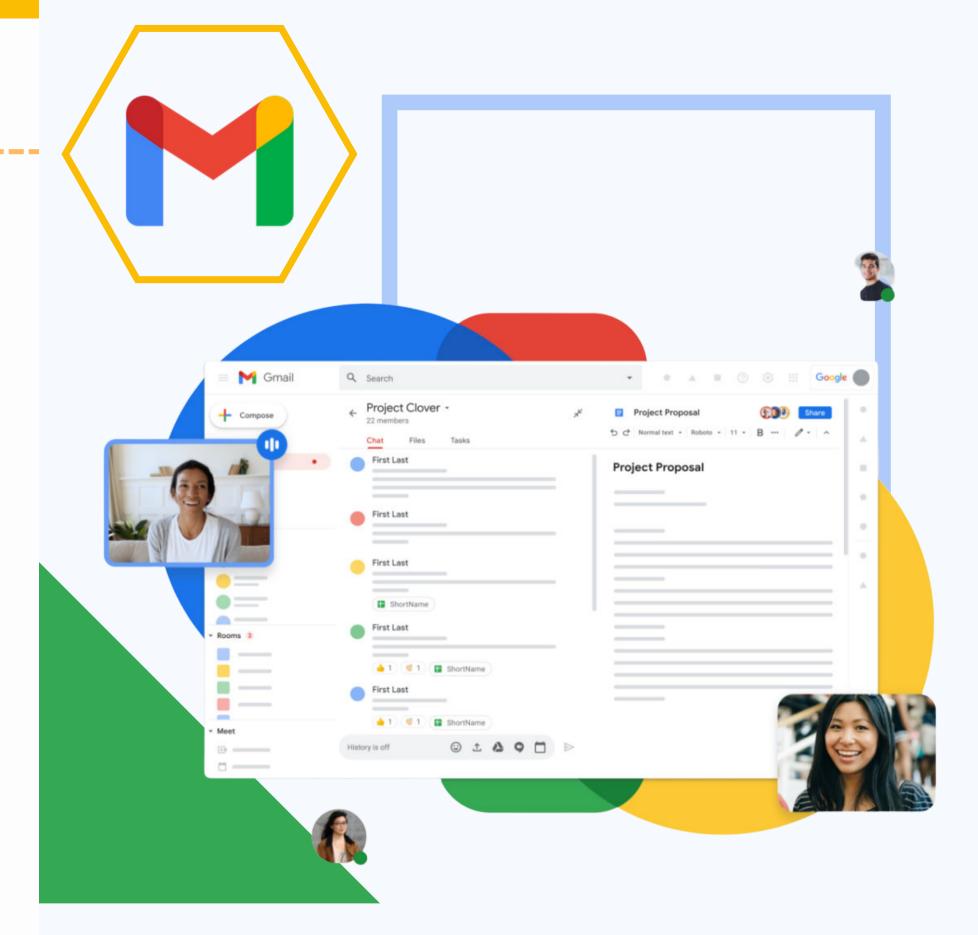

### Gmail

### Secure business email and so much more

- Get custom email @yourcompany
- > Robust integrations
- > Smart suggestions for simple tasks
- >> Designed to protect you from threats